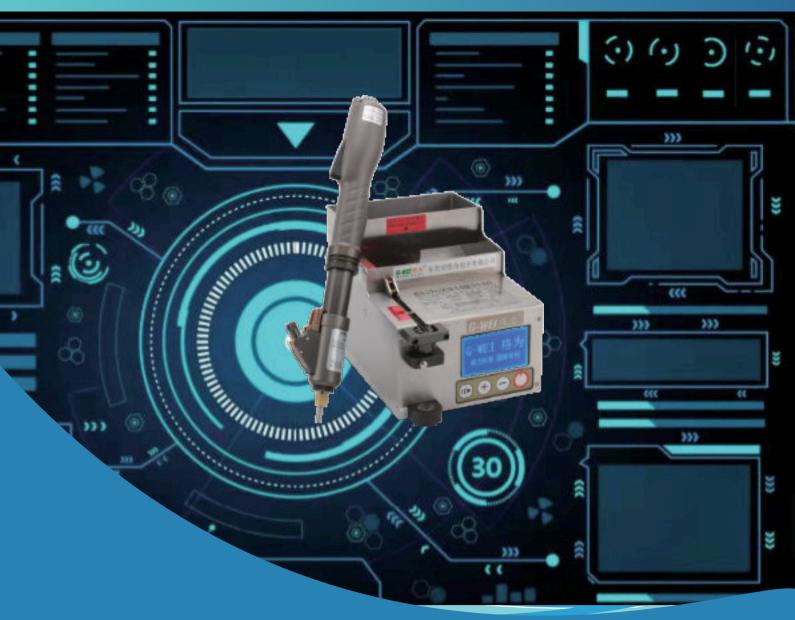

## G-WEI格为®

- Our products won a number of Chinese national patents and also CE certification
- The performance failure rate is less than 0.01%
- Widely used in manual line, XYZ platform, multi-axis, module, robot and other locking screw processes
- Stainless steel structure and multiple sets of brushless motors, suitable for long-term operation
- Open track, visual effects, and freedom of operation for employees
- With data port, it can be directly connected with PLC or control panel
- No need for pneumatic device, simple design and humanized design
- Compact product, easy to operate