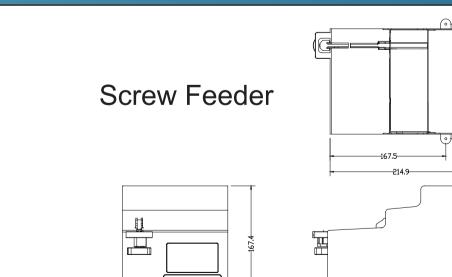

| 0.12Kg                              | 0.37Kg           |
| Alle                  | Voltage                    | DC12V                                                                      |                                     | DC24V OR 30V     |
|                       | Power                      | 12W                                                                        |                                     | 60W              |
|                       |                            |                                                                            |                                     | 5011             |

600 Suitable screw M1.7 screw head diameter 2.7-3.0mm thread length 5.0-8.0mm about 8000 pcs

## Dimension



Capacity







## Automatic Guide Parts



Note: The shape and size of the product are subject to change without notice; Do not use the relevant contents of the company's product catalog without permission; G-WEI reserves the right of final interpretation. • 2022