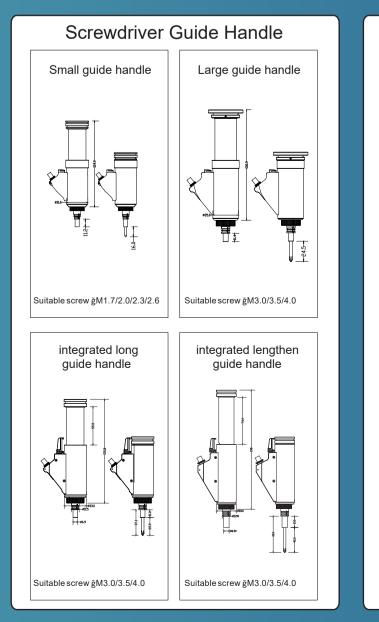

| D                     | Model                      |                                                                            | GW4000S                             |                  |
|-----------------------|----------------------------|----------------------------------------------------------------------------|-------------------------------------|------------------|
|                       |                            | Screw Feeder                                                               | Screwdriver Guide Handle            | Screwdriver      |
|                       | Dimensions                 | 239X152X167mm                                                              | ¢35.0mm                             | Lengthğ240mm     |
|                       | Weight                     | 2.9Kg                                                                      | 0.16Kg                              | 0.48Kg           |
|                       | Voltage                    | DC12V                                                                      |                                     | DC24V OR 30V     |
|                       | Power                      | 12W                                                                        |                                     | 60W              |
|                       | Suitable screw             |                                                                            | er 6.0-6.5/6.5-7.0/7.0-7.5/7.5-8.0  |                  |
| The Course            | Capacity                   | about 1000 pcs                                                             |                                     |                  |
| 23.2                  | Model                      |                                                                            | GW3500S                             |                  |
|                       |                            | Screw Feeder                                                               | Screwdriver Guide Handle            | Screwdriver      |
|                       | Dimensions                 | 239X152X167mm                                                              | ¢35.0mm                             | Lengthğ240mm     |
|                       | Weight                     | 2.9Kg                                                                      | 0.16Kg                              | 0.48Kg           |
|                       | Voltage                    | DC12V                                                                      |                                     | DC24V OR 30V     |
|                       | Power                      | 12W                                                                        |                                     | 60W              |
|                       | Suitable screw             | M3.5 screw head dia                                                        | ameter 5.5-6.0mm thread l           | ength 7.0-14.0mm |
|                       | Capacity                   | about 1500 pcs                                                             |                                     |                  |
|                       | Model                      |                                                                            | GW3000S                             | - · · ·          |
|                       |                            | Screw Feeder                                                               | Screwdriver Guide Handle            | Screwdriver      |
|                       | Dimensions                 | 239X152X167mm                                                              | ¢35.0mm                             | Lengthğ240mm     |
|                       | Weight                     | 2.9Kg                                                                      | 0.16Kg                              | 0.48Kg           |
|                       | Voltage                    | DC12V                                                                      |                                     | DC24V OR 30V     |
|                       | Power                      | 12W                                                                        |                                     | 60W              |
|                       | Suitable screw             | M3.0 screw head dia                                                        | ameter 4.8-5.4mm thread I           | ength 6.0-14.0mm |
|                       | Capacity                   | about 2000 pcs                                                             |                                     |                  |
| 200                   | Model                      | Screw Feeder                                                               | GW2600S<br>Screwdriver Guide Handle | Correctedrities  |
|                       | Dimensions                 |                                                                            |                                     | Screwdriver      |
|                       | Dimensions                 | 239X152X167mm                                                              | ¢31.0mm                             | Lengthğ217mm     |
|                       | Weight                     | 2.9Kg                                                                      | 0.12Kg                              | 0.37Kg           |
|                       | Voltage                    | DC12V                                                                      |                                     | DC24V OR 30V     |
|                       | Power                      | 12W                                                                        |                                     | 60W              |
|                       | Suitable screw             | M2.6 screw head dia                                                        |                                     | ength 6.0-12.0mm |
| B.C                   | Capacity                   | about 2600 pcs                                                             |                                     |                  |
|                       | Model                      | Corow Fooder                                                               | GW2300S                             | Correctedrities  |
|                       | Dimensione                 | Screw Feeder                                                               | Screwdriver Guide Handle            | Screwdriver      |
|                       | Dimensions                 | 239X152X167mm                                                              | ¢31.0mm                             | Lengthğ217mm     |
|                       | Weight                     | 2.9Kg                                                                      | 0.12Kg                              | 0.37Kg           |
|                       | Voltage                    | DC12V                                                                      |                                     | DC24V OR 30V     |
|                       | Power                      | 12W                                                                        |                                     | 60W              |
|                       | Suitable screw<br>Capacity | M2.3 screw head diameter 3.5-3.9mm thread length 5.0-10.0mm about 3200 pcs |                                     |                  |
|                       | Model                      | GW2000S                                                                    |                                     |                  |
|                       |                            | Screw Feeder                                                               | Screwdriver Guide Handle            | Screwdriver      |
|                       | Dimensions                 | 239X152X167mm                                                              | ¢31.0mm                             | Lengthğ217mm     |
| ALC: NO               | Weight                     | 2.9Kg                                                                      | 0.12Kg                              | 0.37Kg           |
| and the second second | Voltage                    | DC12V                                                                      | 0.121.9                             | DC24V OR 30V     |
| 222                   | Power                      | 12W                                                                        |                                     | 60W              |
|                       | Suitable screw             |                                                                            | ameter 2.9-3.5mm thread l           |                  |
|                       | Capacity                   | M2.0 screw head diameter 2.9-3.5mm thread length 5.0-10.0mm about 6000 pcs |                                     |                  |
| 4                     | Model                      | GW1700S                                                                    |                                     |                  |
| 11.                   |                            | Screw Feeder                                                               | Screwdriver Guide Handle            | Screwdriver      |
|                       | Dimensions                 | 228X152X153mm                                                              | ¢31.0mm                             | Lengthğ217mm     |
|                       | Weight                     | 2.3Kg                                                                      | 0.12Kg                              | 0.37Kg           |
| Alle                  | Voltage                    | DC12V                                                                      |                                     | DC24V OR 30V     |
|                       | Power                      | 12W                                                                        |                                     | 60W              |
|                       |                            |                                                                            |                                     | 5011             |

600 Suitable screw M1.7 screw head diameter 2.7-3.0mm thread length 5.0-8.0mm about 8000 pcs