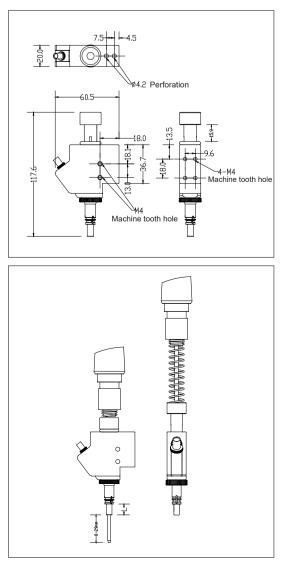

| 0.12Kg                              | 0.37Kg           |
| Alle                  | Voltage                    | DC12V                                                                      |                                     | DC24V OR 30V     |
|                       | Power                      | 12W                                                                        |                                     | 60W              |
|                       |                            |                                                                            |                                     | 5011             |

600 Suitable screw M1.7 screw head diameter 2.7-3.0mm thread length 5.0-8.0mm about 8000 pcs

## Dimension



Capacity







## Automatic Guide Parts



Note: The shape and size of the product are subject to change without notice; Do not use the relevant contents of the company's product catalog without permission; G-WEI reserves the right of final interpretation. • 2022